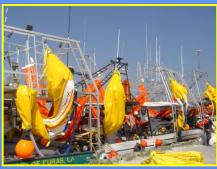

- □ Reliable Fast response units
- ☐ Light weight, easy and compact storage
- □ Limited personal needed on deployment and retrieval
- ☐ Low draft units, ideal for shallow waters
- ☐ Foam filled rectangular flotation side panels
- □ Available with higher density coated materials
- ☐ Available in 2",4" and 6" connections
- ☐ Clip-lok plywood crate included for packing, storage and transportation.
- ☐ Available Aluminum crate for long term storage