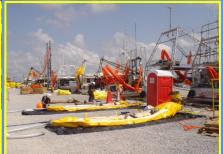

- □ Reliable Fast response units
- ☐ Light weight, easy and compact storage
- □ Limited personal needed on deployment and retrieval
- ☐ Low draft units, ideal for shallow waters
- ☐ Foam filled rectangular flotation side panels
- □ Available with higher density coated materials
- ☐ Available in 2",4" and 6" connections
- ☐ Clip-lok plywood crate included for packing, storage and transportation.
- ☐ Available Aluminum crate for long term storage