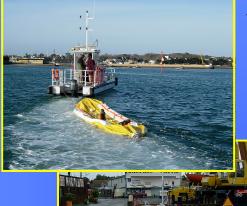

- □ Reliable Fast response units
- ☐ Light weight, easy and compact storage
- □ Limited personal needed on deployment and retrieval
- ☐ Low draft units, ideal for shallow waters
- ☐ Foam filled rectangular flotation side panels
- □ Available with higher density coated materials
- ☐ Available in 2",4" and 6" connections
- ☐ Clip-lok plywood crate included for packing, storage and transportation.
- ☐ Available Aluminum crate for long term storage