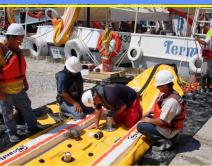

- □ Reliable Fast response units
- ☐ Light weight, easy and compact storage
- □ Limited personal needed on deployment and retrieval
- ☐ Low draft units, ideal for shallow waters
- ☐ Foam filled rectangular flotation side panels
- □ Available with higher density coated materials
- ☐ Available in 2",4" and 6" connections
- ☐ Clip-lok plywood crate included for packing, storage and transportation.
- ☐ Available Aluminum crate for long term storage