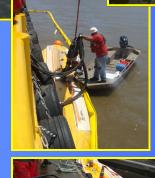

- □ Reliable Fast response units
- ☐ Light weight, easy and compact storage
- □ Limited personal needed on deployment and retrieval
- ☐ Low draft units, ideal for shallow waters
- ☐ Foam filled rectangular flotation side panels
- □ Available with higher density coated materials
- ☐ Available in 2",4" and 6" connections
- ☐ Clip-lok plywood crate included for packing, storage and transportation.
- ☐ Available Aluminum crate for long term storage