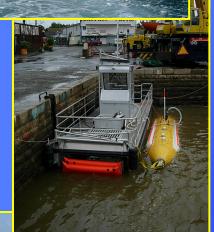

- □ Reliable Fast response units
- ☐ Light weight, easy and compact storage
- □ Limited personal needed on deployment and retrieval
- ☐ Low draft units, ideal for shallow waters
- ☐ Foam filled rectangular flotation side panels
- □ Available with higher density coated materials
- ☐ Available in 2",4" and 6" connections
- ☐ Clip-lok plywood crate included for packing, storage and transportation.
- ☐ Available Aluminum crate for long term storage