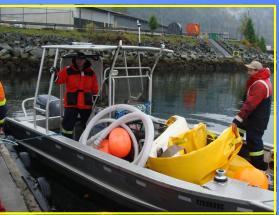

- □ Reliable Fast response units
- ☐ Light weight, easy and compact storage
- □ Limited personal needed on deployment and retrieval
- ☐ Low draft units, ideal for shallow waters
- ☐ Foam filled rectangular flotation side panels
- □ Available with higher density coated materials
- ☐ Available in 2",4" and 6" connections
- ☐ Clip-lok plywood crate included for packing, storage and transportation.
- ☐ Available Aluminum crate for long term storage