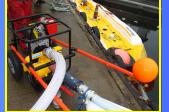

- □ Reliable Fast response units
- ☐ Light weight, easy and compact storage
- □ Limited personal needed on deployment and retrieval
- ☐ Low draft units, ideal for shallow waters
- ☐ Foam filled rectangular flotation side panels
- □ Available with higher density coated materials
- ☐ Available in 2",4" and 6" connections
- ☐ Clip-lok plywood crate included for packing, storage and transportation.
- ☐ Available Aluminum crate for long term storage