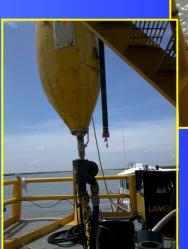

- □ Reliable Fast response units
- ☐ Light weight, easy and compact storage
- □ Limited personal needed on deployment and retrieval
- ☐ Low draft units, ideal for shallow waters
- ☐ Foam filled rectangular flotation side panels
- □ Available with higher density coated materials
- ☐ Available in 2",4" and 6" connections
- ☐ Clip-lok plywood crate included for packing, storage and transportation.
- ☐ Available Aluminum crate for long term storage