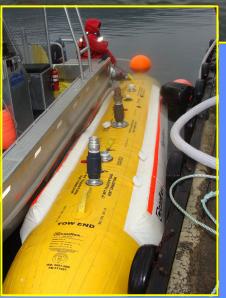

- □ Reliable Fast response units
- ☐ Light weight, easy and compact storage
- □ Limited personal needed on deployment and retrieval
- ☐ Low draft units, ideal for shallow waters
- ☐ Foam filled rectangular flotation side panels
- □ Available with higher density coated materials
- ☐ Available in 2",4" and 6" connections
- ☐ Clip-lok plywood crate included for packing, storage and transportation.
- ☐ Available Aluminum crate for long term storage